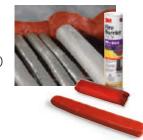

### Scotch® Filament Tape 898

High-performance, polypropylene-backed tape reinforced with continuous glass yarn.

 Used to temporarily hold endothermic mat pieces in place during installation

### **Ordering Information**

| Product Number                                                                                                                                                                                                                                                                                                                                                                                                                                                                                                                                                                                                                                                                                                                                                                                                                                                                                                                                                                                                                                                                                                                                                                                                                                                                                                                                                                                                                                                                                                                                                                                                                                                                                                                                                                                                                                                                                                                                                                                                                                                                                                                | Description                                                                                           |                      | Unit              | Size                                                          | Billing<br>UPC Number                                       | Qty.                   |
|-------------------------------------------------------------------------------------------------------------------------------------------------------------------------------------------------------------------------------------------------------------------------------------------------------------------------------------------------------------------------------------------------------------------------------------------------------------------------------------------------------------------------------------------------------------------------------------------------------------------------------------------------------------------------------------------------------------------------------------------------------------------------------------------------------------------------------------------------------------------------------------------------------------------------------------------------------------------------------------------------------------------------------------------------------------------------------------------------------------------------------------------------------------------------------------------------------------------------------------------------------------------------------------------------------------------------------------------------------------------------------------------------------------------------------------------------------------------------------------------------------------------------------------------------------------------------------------------------------------------------------------------------------------------------------------------------------------------------------------------------------------------------------------------------------------------------------------------------------------------------------------------------------------------------------------------------------------------------------------------------------------------------------------------------------------------------------------------------------------------------------|-------------------------------------------------------------------------------------------------------|----------------------|-------------------|---------------------------------------------------------------|-------------------------------------------------------------|------------------------|
| 3M™ Aluminum Foil Tape 4                                                                                                                                                                                                                                                                                                                                                                                                                                                                                                                                                                                                                                                                                                                                                                                                                                                                                                                                                                                                                                                                                                                                                                                                                                                                                                                                                                                                                                                                                                                                                                                                                                                                                                                                                                                                                                                                                                                                                                                                                                                                                                      | 125                                                                                                   |                      |                   |                                                               |                                                             |                        |
| 425                                                                                                                                                                                                                                                                                                                                                                                                                                                                                                                                                                                                                                                                                                                                                                                                                                                                                                                                                                                                                                                                                                                                                                                                                                                                                                                                                                                                                                                                                                                                                                                                                                                                                                                                                                                                                                                                                                                                                                                                                                                                                                                           | Seals cut edges of<br>3M™ Interam™ Endothermic Mat E-5A-4                                             |                      | Roll              | 4" x 60 yd.<br>(4.6 mil thick)                                | 000-51138-95074-3                                           | 2/Cs                   |
| 3M™ Fire Barrier Water Tig                                                                                                                                                                                                                                                                                                                                                                                                                                                                                                                                                                                                                                                                                                                                                                                                                                                                                                                                                                                                                                                                                                                                                                                                                                                                                                                                                                                                                                                                                                                                                                                                                                                                                                                                                                                                                                                                                                                                                                                                                                                                                                    | ht Sealant 3000 WT                                                                                    |                      |                   |                                                               |                                                             |                        |
| 3000 WT WATER BARRIER SMOKE SEAL SOUND BARRIER FIRE BARRIER  SMOKE SEAL SOUND BARRIER FIRE BARRIER  SMOKE SEAL SOUND BARRIER FIRE BARRIER  FIRE BARRIER  W 4 5 10 4 5 10 4 5 10 4 5 10 4 5 10 4 5 10 4 5 10 4 5 10 4 5 10 4 5 10 4 5 10 4 5 10 4 10 4                                                                                                                                                                                                                                                                                                                                                                                                                                                                                                                                                                                                                                                                                                                                                                                                                                                                                                                                                                                                                                                                                                                                                                                                                                                                                                                                                                                                                                                                                                                                                                                                                                                                                                                                                                                                                                                                         | Up to 4-hr Penetration Firestop<br>Up to 4-hr Penetration Firestop<br>Up to 4-hr Penetration Firestop | Color: Color: Color: | Tube Sausage Pail | 10.1 fl. oz.<br>20 fl. oz.<br>4.5 gal.                        | 000-51115-16593-1<br>000-51115-18788-9<br>500-51115-16594-3 | 12/Cs<br>12/Cs<br>1/Cs |
| Scotch® Filament Tape 898                                                                                                                                                                                                                                                                                                                                                                                                                                                                                                                                                                                                                                                                                                                                                                                                                                                                                                                                                                                                                                                                                                                                                                                                                                                                                                                                                                                                                                                                                                                                                                                                                                                                                                                                                                                                                                                                                                                                                                                                                                                                                                     | 3                                                                                                     |                      |                   |                                                               |                                                             |                        |
| 898                                                                                                                                                                                                                                                                                                                                                                                                                                                                                                                                                                                                                                                                                                                                                                                                                                                                                                                                                                                                                                                                                                                                                                                                                                                                                                                                                                                                                                                                                                                                                                                                                                                                                                                                                                                                                                                                                                                                                                                                                                                                                                                           | For use with 3M™ Interam™ Endothermic Mat<br>to temporarily hold mat pieces in place during in        |                      | Roll              | 0.7" x 60.14 LY (18mm x 55m)<br>0.94" x 60.14 LY (24mm x 55m) | 000-51131-06897-1<br>000-51131-06898-8                      | 48/Cs<br>36/Cs         |
| 3M™ VentureClad™ Insula                                                                                                                                                                                                                                                                                                                                                                                                                                                                                                                                                                                                                                                                                                                                                                                                                                                                                                                                                                                                                                                                                                                                                                                                                                                                                                                                                                                                                                                                                                                                                                                                                                                                                                                                                                                                                                                                                                                                                                                                                                                                                                       | tion Jacketing Tape 1577CW-E Embossed Na                                                              | atural Alum          | ninum             |                                                               |                                                             |                        |
| For use as an optional supplemental weather protection cover over 3M™ Interam™ Endothermic Mat E-5A-4                                                                                                                                                                                                                                                                                                                                                                                                                                                                                                                                                                                                                                                                                                                                                                                                                                                                                                                                                                                                                                                                                                                                                                                                                                                                                                                                                                                                                                                                                                                                                                                                                                                                                                                                                                                                                                                                                                                                                                                                                         |                                                                                                       |                      | Roll              | 3.89" x 56.7 LY (100mm x 50m)                                 | 000-51128-95763-9                                           | 12/Cs                  |
| Product Number                                                                                                                                                                                                                                                                                                                                                                                                                                                                                                                                                                                                                                                                                                                                                                                                                                                                                                                                                                                                                                                                                                                                                                                                                                                                                                                                                                                                                                                                                                                                                                                                                                                                                                                                                                                                                                                                                                                                                                                                                                                                                                                | Description                                                                                           |                      | Unit              | Size                                                          | Billing<br>UPC Number                                       | Qty.                   |
|                                                                                                                                                                                                                                                                                                                                                                                                                                                                                                                                                                                                                                                                                                                                                                                                                                                                                                                                                                                                                                                                                                                                                                                                                                                                                                                                                                                                                                                                                                                                                                                                                                                                                                                                                                                                                                                                                                                                                                                                                                                                                                                               | ic Mat E-5A-4 (Aluminum Scrim)                                                                        |                      |                   |                                                               |                                                             |                        |
| E-5A-4  ELECTRICAL STRUCTURAL CRICUITS  UP 3 SE Fre Protection  The Protection                                                                                                                                                                                                                                                                                                                                                                                                                                                                                                                                                                                                                                                                                                                                                                                                                                                                                                                                                                                                                                                                                                                                                                                                                                                                                                                                                                                                                                                                                                                                                                                                                                                                                                                                                                                                                                                                                                                                                                                                                                                | Protective wrap for cable trays, conduits and more                                                    |                      | Roll              | 24.5" x 20 ft.<br>(.408" thick)                               | 000-51115-16571-9                                           | 1/Cs                   |
| 3M™ Fire Barrier Composit                                                                                                                                                                                                                                                                                                                                                                                                                                                                                                                                                                                                                                                                                                                                                                                                                                                                                                                                                                                                                                                                                                                                                                                                                                                                                                                                                                                                                                                                                                                                                                                                                                                                                                                                                                                                                                                                                                                                                                                                                                                                                                     | te Sheet CS-195+                                                                                      | ,                    |                   |                                                               |                                                             |                        |
| CS-195+  FRE BARRIER  10 4 5 Fire Protection                                                                                                                                                                                                                                                                                                                                                                                                                                                                                                                                                                                                                                                                                                                                                                                                                                                                                                                                                                                                                                                                                                                                                                                                                                                                                                                                                                                                                                                                                                                                                                                                                                                                                                                                                                                                                                                                                                                                                                                                                                                                                  | Up to 4-hr Penetration Firestop                                                                       |                      | Sheet             | 36" x 24" (.303" thick nominal)                               | 000-51115-07220-8                                           | 1/Cs                   |
|                                                                                                                                                                                                                                                                                                                                                                                                                                                                                                                                                                                                                                                                                                                                                                                                                                                                                                                                                                                                                                                                                                                                                                                                                                                                                                                                                                                                                                                                                                                                                                                                                                                                                                                                                                                                                                                                                                                                                                                                                                                                                                                               | Up to 4-hr Penetration Firestop                                                                       |                      | Sheet             | 28" x 52" (.303" thick nominal)                               | 000-51115-08260-3                                           | 1/Cs                   |
|                                                                                                                                                                                                                                                                                                                                                                                                                                                                                                                                                                                                                                                                                                                                                                                                                                                                                                                                                                                                                                                                                                                                                                                                                                                                                                                                                                                                                                                                                                                                                                                                                                                                                                                                                                                                                                                                                                                                                                                                                                                                                                                               | Up to 4-hr Penetration Firestop                                                                       |                      | Sheet             | 16" x 28" (.303" thick nominal)                               | 000-51115-07437-0                                           | 1/Cs                   |
|                                                                                                                                                                                                                                                                                                                                                                                                                                                                                                                                                                                                                                                                                                                                                                                                                                                                                                                                                                                                                                                                                                                                                                                                                                                                                                                                                                                                                                                                                                                                                                                                                                                                                                                                                                                                                                                                                                                                                                                                                                                                                                                               | Up to 4-hr Penetration Firestop                                                                       |                      | Sheet             | 36" x 41" (.303" thick nominal)                               | 000-51115-07224-6                                           | 1/Cs                   |
|                                                                                                                                                                                                                                                                                                                                                                                                                                                                                                                                                                                                                                                                                                                                                                                                                                                                                                                                                                                                                                                                                                                                                                                                                                                                                                                                                                                                                                                                                                                                                                                                                                                                                                                                                                                                                                                                                                                                                                                                                                                                                                                               | Up to 4-hr Penetration Firestop                                                                       |                      | Sheet             | 36" x 36" (.303" thick nominal)                               | 000-51115-07222-2                                           | 1/Cs                   |
| 3M™ Fire Barrier Sealant C                                                                                                                                                                                                                                                                                                                                                                                                                                                                                                                                                                                                                                                                                                                                                                                                                                                                                                                                                                                                                                                                                                                                                                                                                                                                                                                                                                                                                                                                                                                                                                                                                                                                                                                                                                                                                                                                                                                                                                                                                                                                                                    | P 25WB+                                                                                               |                      |                   |                                                               |                                                             |                        |
| CP 25WB+                                                                                                                                                                                                                                                                                                                                                                                                                                                                                                                                                                                                                                                                                                                                                                                                                                                                                                                                                                                                                                                                                                                                                                                                                                                                                                                                                                                                                                                                                                                                                                                                                                                                                                                                                                                                                                                                                                                                                                                                                                                                                                                      | Up to 4-hr Penetration Firestop                                                                       | Color: ■             | Tube              | 10.1 fl. oz.                                                  | 000-51115-11638-4                                           | 12/Cs                  |
| SMOKE SEAL  B SOUND BARRIER  Fig. 52  Meet Gunnal L Repartments  Meet Gunnal L Repartments  Meet Gunnal L Repartments                                                                                                                                                                                                                                                                                                                                                                                                                                                                                                                                                                                                                                                                                                                                                                                                                                                                                                                                                                                                                                                                                                                                                                                                                                                                                                                                                                                                                                                                                                                                                                                                                                                                                                                                                                                                                                                                                                                                                                                                         | Up to 4-hr Penetration Firestop                                                                       | Color: ■             | Sausage           | 20 fl. oz.                                                    | 000-51115-11642-1                                           | 10/Cs                  |
|                                                                                                                                                                                                                                                                                                                                                                                                                                                                                                                                                                                                                                                                                                                                                                                                                                                                                                                                                                                                                                                                                                                                                                                                                                                                                                                                                                                                                                                                                                                                                                                                                                                                                                                                                                                                                                                                                                                                                                                                                                                                                                                               | Up to 4-hr Penetration Firestop                                                                       | Color: ■             | Tube              | 27 fl. oz.                                                    | 000-51115-11641-4                                           | 6/Cs                   |
|                                                                                                                                                                                                                                                                                                                                                                                                                                                                                                                                                                                                                                                                                                                                                                                                                                                                                                                                                                                                                                                                                                                                                                                                                                                                                                                                                                                                                                                                                                                                                                                                                                                                                                                                                                                                                                                                                                                                                                                                                                                                                                                               | Up to 4-hr Penetration Firestop                                                                       | Color: ■             | Pail              | 2 gal.                                                        | 000-51115-11639-1                                           | 1/Cs                   |
|                                                                                                                                                                                                                                                                                                                                                                                                                                                                                                                                                                                                                                                                                                                                                                                                                                                                                                                                                                                                                                                                                                                                                                                                                                                                                                                                                                                                                                                                                                                                                                                                                                                                                                                                                                                                                                                                                                                                                                                                                                                                                                                               | Up to 4-hr Penetration Firestop                                                                       | Color:■              | Pail              | 5 gal.                                                        | 000-51115-11640-7                                           | 1/Cs                   |
| 3M™ Fire Barrier Moldable                                                                                                                                                                                                                                                                                                                                                                                                                                                                                                                                                                                                                                                                                                                                                                                                                                                                                                                                                                                                                                                                                                                                                                                                                                                                                                                                                                                                                                                                                                                                                                                                                                                                                                                                                                                                                                                                                                                                                                                                                                                                                                     | Putty Stix MP+, MPS-2+                                                                                |                      |                   |                                                               |                                                             |                        |
| MP+  SMOKE SEAL SOUND BARRER FIRE BARRIER  L® 552 Meets Dystonal Linguistics St. St. atald Linguistics and auto assembly Rive Production.                                                                                                                                                                                                                                                                                                                                                                                                                                                                                                                                                                                                                                                                                                                                                                                                                                                                                                                                                                                                                                                                                                                                                                                                                                                                                                                                                                                                                                                                                                                                                                                                                                                                                                                                                                                                                                                                                                                                                                                     | Up to 4-hr Penetration Firestop                                                                       | Color:■              | Stix in tube      | 1.45" dia. x 6"                                               | 000-51115-16561-0                                           | 12/Cs                  |
|                                                                                                                                                                                                                                                                                                                                                                                                                                                                                                                                                                                                                                                                                                                                                                                                                                                                                                                                                                                                                                                                                                                                                                                                                                                                                                                                                                                                                                                                                                                                                                                                                                                                                                                                                                                                                                                                                                                                                                                                                                                                                                                               |                                                                                                       | Color: ■             | Stix              | 1.4" dia. x 11"                                               | 000-51115-16526-9                                           | 10/Cs                  |
| MPS-2+ SMOKE SEAL SOUND RAPRIER FIRE RARRIER  L R SUND SAFET FIRE RARRIER | Up to 4-hr Penetration Firestop                                                                       | Color.               | Otix              | didi x ii                                                     |                                                             |                        |
| MPS-2+                                                                                                                                                                                                                                                                                                                                                                                                                                                                                                                                                                                                                                                                                                                                                                                                                                                                                                                                                                                                                                                                                                                                                                                                                                                                                                                                                                                                                                                                                                                                                                                                                                                                                                                                                                                                                                                                                                                                                                                                                                                                                                                        | · ·                                                                                                   | Color.               | Oux               | 331.7.1                                                       |                                                             |                        |