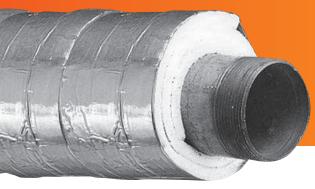

When a fire occurs, the electrical systems that deliver critical power and control signals must remain operational in order to facilitate a safe and orderly plant shutdown and evacuation.  $3M^{TM}$  Interam<sup>TM</sup> Endothermic Mat E-5A-4 is significantly more flexible and conformable than rigid panel systems, making it easier to install on complex shapes common in electrical systems. It also passes the most severe hydrocarbon and jet fires which many of the spray-on cable coatings do not.

- cable trays and conduits with full envelope protection in the event of a fire.
- Ideal for cable raceways, conduit, junction boxes and other electrical control systems
- Helps maintain circuit integrity from intense hydrocarbon pool fires per UL 1709 (ASTM E1529), jet fires per ISO 22899-1, as well as cellulosic fires per ASTM E119 (UL 263)<sup>1</sup>
- Low ampacity derating of cables tested to IEEE P848
- Re-enterable for cable alterations, maintenance and inspections