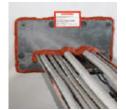

The solution is 3M™ Fire Protection Products.

Leaving cable trays and structural steel exposed to fire can lead to severe damage of a refinery's superstructure, thus compromising continuity of operations and life safety in the event of a fire. 3M™ Interam™ Endothermic Mat E-5A-4 (3M E-Mat) provides easy-to-install, full envelope fire protection for a broad range of critical components including structural steel, electrical raceways and vessel skirts. Its flexibility and space-saving design allows 3M E-Mat to fulfill installation requirements, even in space-constrained situations.

As our flagship product for fire protection in refineries, this flexible mat provides a uniform covering that, when exposed to high temperatures, releases chemically bound water. This chemically bound water cools the outer wrap material, significantly retarding heat transfer and keeping the integrity of the structural steel or electrical raceways intact.

### **Ordering Information**

| Product Number                                                                                                                                                                                                                                                                                                                                                                                                                                                                                                                                                                                                                                                                                                                                                                                                                                                                                                                                                                                                                                                                                                                                                                                                                                                                                                                                                                                                                                                                                                                                                                                                                                                                                                                                                                                                                                                                                                                                                                                                                                                                                                                | Description                                                                                           |                      | Unit              | Size                                                          | Billing<br>UPC Number                                       | Qty.                   |
|-------------------------------------------------------------------------------------------------------------------------------------------------------------------------------------------------------------------------------------------------------------------------------------------------------------------------------------------------------------------------------------------------------------------------------------------------------------------------------------------------------------------------------------------------------------------------------------------------------------------------------------------------------------------------------------------------------------------------------------------------------------------------------------------------------------------------------------------------------------------------------------------------------------------------------------------------------------------------------------------------------------------------------------------------------------------------------------------------------------------------------------------------------------------------------------------------------------------------------------------------------------------------------------------------------------------------------------------------------------------------------------------------------------------------------------------------------------------------------------------------------------------------------------------------------------------------------------------------------------------------------------------------------------------------------------------------------------------------------------------------------------------------------------------------------------------------------------------------------------------------------------------------------------------------------------------------------------------------------------------------------------------------------------------------------------------------------------------------------------------------------|-------------------------------------------------------------------------------------------------------|----------------------|-------------------|---------------------------------------------------------------|-------------------------------------------------------------|------------------------|
| 3M™ Aluminum Foil Tape 4                                                                                                                                                                                                                                                                                                                                                                                                                                                                                                                                                                                                                                                                                                                                                                                                                                                                                                                                                                                                                                                                                                                                                                                                                                                                                                                                                                                                                                                                                                                                                                                                                                                                                                                                                                                                                                                                                                                                                                                                                                                                                                      | 125                                                                                                   |                      |                   |                                                               |                                                             |                        |
| 425                                                                                                                                                                                                                                                                                                                                                                                                                                                                                                                                                                                                                                                                                                                                                                                                                                                                                                                                                                                                                                                                                                                                                                                                                                                                                                                                                                                                                                                                                                                                                                                                                                                                                                                                                                                                                                                                                                                                                                                                                                                                                                                           | Seals cut edges of<br>3M™ Interam™ Endothermic Mat E-5A-4                                             |                      | Roll              | 4" x 60 yd.<br>(4.6 mil thick)                                | 000-51138-95074-3                                           | 2/Cs                   |
| 3M™ Fire Barrier Water Tig                                                                                                                                                                                                                                                                                                                                                                                                                                                                                                                                                                                                                                                                                                                                                                                                                                                                                                                                                                                                                                                                                                                                                                                                                                                                                                                                                                                                                                                                                                                                                                                                                                                                                                                                                                                                                                                                                                                                                                                                                                                                                                    | ht Sealant 3000 WT                                                                                    |                      |                   |                                                               |                                                             |                        |
| 3000 WT WATER BARRIER SMOKE SEAL SOUND BARRIER FIRE BARRIER  SMOKE SEAL SOUND BARRIER FIRE BARRIER  SMOKE SEAL SOUND BARRIER FIRE BARRIER  FIRE BARRIER  W 4 5 10 4 5 10 4 5 10 4 5 10 4 5 10 4 5 10 4 5 10 4 5 10 4 5 10 4 5 10 4 5 10 4 5 10 4 10 4                                                                                                                                                                                                                                                                                                                                                                                                                                                                                                                                                                                                                                                                                                                                                                                                                                                                                                                                                                                                                                                                                                                                                                                                                                                                                                                                                                                                                                                                                                                                                                                                                                                                                                                                                                                                                                                                         | Up to 4-hr Penetration Firestop<br>Up to 4-hr Penetration Firestop<br>Up to 4-hr Penetration Firestop | Color: Color: Color: | Tube Sausage Pail | 10.1 fl. oz.<br>20 fl. oz.<br>4.5 gal.                        | 000-51115-16593-1<br>000-51115-18788-9<br>500-51115-16594-3 | 12/Cs<br>12/Cs<br>1/Cs |
| Scotch® Filament Tape 898                                                                                                                                                                                                                                                                                                                                                                                                                                                                                                                                                                                                                                                                                                                                                                                                                                                                                                                                                                                                                                                                                                                                                                                                                                                                                                                                                                                                                                                                                                                                                                                                                                                                                                                                                                                                                                                                                                                                                                                                                                                                                                     | 3                                                                                                     |                      |                   |                                                               |                                                             |                        |
| 898                                                                                                                                                                                                                                                                                                                                                                                                                                                                                                                                                                                                                                                                                                                                                                                                                                                                                                                                                                                                                                                                                                                                                                                                                                                                                                                                                                                                                                                                                                                                                                                                                                                                                                                                                                                                                                                                                                                                                                                                                                                                                                                           | For use with 3M™ Interam™ Endothermic Mat<br>to temporarily hold mat pieces in place during in        |                      | Roll              | 0.7" x 60.14 LY (18mm x 55m)<br>0.94" x 60.14 LY (24mm x 55m) | 000-51131-06897-1<br>000-51131-06898-8                      | 48/Cs<br>36/Cs         |
| 3M™ VentureClad™ Insula                                                                                                                                                                                                                                                                                                                                                                                                                                                                                                                                                                                                                                                                                                                                                                                                                                                                                                                                                                                                                                                                                                                                                                                                                                                                                                                                                                                                                                                                                                                                                                                                                                                                                                                                                                                                                                                                                                                                                                                                                                                                                                       | tion Jacketing Tape 1577CW-E Embossed Na                                                              | atural Alum          | ninum             |                                                               |                                                             |                        |
| For use as an optional supplemental weather protection cover over 3M™ Interam™ Endothermic Mat E-5A-4                                                                                                                                                                                                                                                                                                                                                                                                                                                                                                                                                                                                                                                                                                                                                                                                                                                                                                                                                                                                                                                                                                                                                                                                                                                                                                                                                                                                                                                                                                                                                                                                                                                                                                                                                                                                                                                                                                                                                                                                                         |                                                                                                       |                      | Roll              | 3.89" x 56.7 LY (100mm x 50m)                                 | 000-51128-95763-9                                           | 12/Cs                  |
| Product Number                                                                                                                                                                                                                                                                                                                                                                                                                                                                                                                                                                                                                                                                                                                                                                                                                                                                                                                                                                                                                                                                                                                                                                                                                                                                                                                                                                                                                                                                                                                                                                                                                                                                                                                                                                                                                                                                                                                                                                                                                                                                                                                | Description                                                                                           |                      | Unit              | Size                                                          | Billing<br>UPC Number                                       | Qty.                   |
|                                                                                                                                                                                                                                                                                                                                                                                                                                                                                                                                                                                                                                                                                                                                                                                                                                                                                                                                                                                                                                                                                                                                                                                                                                                                                                                                                                                                                                                                                                                                                                                                                                                                                                                                                                                                                                                                                                                                                                                                                                                                                                                               | ic Mat E-5A-4 (Aluminum Scrim)                                                                        |                      |                   |                                                               |                                                             |                        |
| E-5A-4  ELECTRICAL STRUCTURAL CRICUITS  UP 3 SE Fre Protection  The Protection                                                                                                                                                                                                                                                                                                                                                                                                                                                                                                                                                                                                                                                                                                                                                                                                                                                                                                                                                                                                                                                                                                                                                                                                                                                                                                                                                                                                                                                                                                                                                                                                                                                                                                                                                                                                                                                                                                                                                                                                                                                | Protective wrap for cable trays, conduits and more                                                    |                      | Roll              | 24.5" x 20 ft.<br>(.408" thick)                               | 000-51115-16571-9                                           | 1/Cs                   |
| 3M™ Fire Barrier Composit                                                                                                                                                                                                                                                                                                                                                                                                                                                                                                                                                                                                                                                                                                                                                                                                                                                                                                                                                                                                                                                                                                                                                                                                                                                                                                                                                                                                                                                                                                                                                                                                                                                                                                                                                                                                                                                                                                                                                                                                                                                                                                     | te Sheet CS-195+                                                                                      | ,                    |                   |                                                               |                                                             |                        |
| CS-195+  FRE BARRIER  10 4 5 Fire Protection                                                                                                                                                                                                                                                                                                                                                                                                                                                                                                                                                                                                                                                                                                                                                                                                                                                                                                                                                                                                                                                                                                                                                                                                                                                                                                                                                                                                                                                                                                                                                                                                                                                                                                                                                                                                                                                                                                                                                                                                                                                                                  | Up to 4-hr Penetration Firestop                                                                       |                      | Sheet             | 36" x 24" (.303" thick nominal)                               | 000-51115-07220-8                                           | 1/Cs                   |
|                                                                                                                                                                                                                                                                                                                                                                                                                                                                                                                                                                                                                                                                                                                                                                                                                                                                                                                                                                                                                                                                                                                                                                                                                                                                                                                                                                                                                                                                                                                                                                                                                                                                                                                                                                                                                                                                                                                                                                                                                                                                                                                               | Up to 4-hr Penetration Firestop                                                                       |                      | Sheet             | 28" x 52" (.303" thick nominal)                               | 000-51115-08260-3                                           | 1/Cs                   |
|                                                                                                                                                                                                                                                                                                                                                                                                                                                                                                                                                                                                                                                                                                                                                                                                                                                                                                                                                                                                                                                                                                                                                                                                                                                                                                                                                                                                                                                                                                                                                                                                                                                                                                                                                                                                                                                                                                                                                                                                                                                                                                                               | Up to 4-hr Penetration Firestop                                                                       |                      | Sheet             | 16" x 28" (.303" thick nominal)                               | 000-51115-07437-0                                           | 1/Cs                   |
|                                                                                                                                                                                                                                                                                                                                                                                                                                                                                                                                                                                                                                                                                                                                                                                                                                                                                                                                                                                                                                                                                                                                                                                                                                                                                                                                                                                                                                                                                                                                                                                                                                                                                                                                                                                                                                                                                                                                                                                                                                                                                                                               | Up to 4-hr Penetration Firestop                                                                       |                      | Sheet             | 36" x 41" (.303" thick nominal)                               | 000-51115-07224-6                                           | 1/Cs                   |
|                                                                                                                                                                                                                                                                                                                                                                                                                                                                                                                                                                                                                                                                                                                                                                                                                                                                                                                                                                                                                                                                                                                                                                                                                                                                                                                                                                                                                                                                                                                                                                                                                                                                                                                                                                                                                                                                                                                                                                                                                                                                                                                               | Up to 4-hr Penetration Firestop                                                                       |                      | Sheet             | 36" x 36" (.303" thick nominal)                               | 000-51115-07222-2                                           | 1/Cs                   |
| 3M™ Fire Barrier Sealant C                                                                                                                                                                                                                                                                                                                                                                                                                                                                                                                                                                                                                                                                                                                                                                                                                                                                                                                                                                                                                                                                                                                                                                                                                                                                                                                                                                                                                                                                                                                                                                                                                                                                                                                                                                                                                                                                                                                                                                                                                                                                                                    | P 25WB+                                                                                               |                      |                   |                                                               |                                                             |                        |
| CP 25WB+                                                                                                                                                                                                                                                                                                                                                                                                                                                                                                                                                                                                                                                                                                                                                                                                                                                                                                                                                                                                                                                                                                                                                                                                                                                                                                                                                                                                                                                                                                                                                                                                                                                                                                                                                                                                                                                                                                                                                                                                                                                                                                                      | Up to 4-hr Penetration Firestop                                                                       | Color: ■             | Tube              | 10.1 fl. oz.                                                  | 000-51115-11638-4                                           | 12/Cs                  |
| SMOKE SEAL  B SOUND BARRIER  Fig. 52  Meet Gunnal L Repartments  Meet Gunnal L Repartments  Meet Gunnal L Repartments                                                                                                                                                                                                                                                                                                                                                                                                                                                                                                                                                                                                                                                                                                                                                                                                                                                                                                                                                                                                                                                                                                                                                                                                                                                                                                                                                                                                                                                                                                                                                                                                                                                                                                                                                                                                                                                                                                                                                                                                         | Up to 4-hr Penetration Firestop                                                                       | Color: ■             | Sausage           | 20 fl. oz.                                                    | 000-51115-11642-1                                           | 10/Cs                  |
|                                                                                                                                                                                                                                                                                                                                                                                                                                                                                                                                                                                                                                                                                                                                                                                                                                                                                                                                                                                                                                                                                                                                                                                                                                                                                                                                                                                                                                                                                                                                                                                                                                                                                                                                                                                                                                                                                                                                                                                                                                                                                                                               | Up to 4-hr Penetration Firestop                                                                       | Color: ■             | Tube              | 27 fl. oz.                                                    | 000-51115-11641-4                                           | 6/Cs                   |
|                                                                                                                                                                                                                                                                                                                                                                                                                                                                                                                                                                                                                                                                                                                                                                                                                                                                                                                                                                                                                                                                                                                                                                                                                                                                                                                                                                                                                                                                                                                                                                                                                                                                                                                                                                                                                                                                                                                                                                                                                                                                                                                               | Up to 4-hr Penetration Firestop                                                                       | Color: ■             | Pail              | 2 gal.                                                        | 000-51115-11639-1                                           | 1/Cs                   |
|                                                                                                                                                                                                                                                                                                                                                                                                                                                                                                                                                                                                                                                                                                                                                                                                                                                                                                                                                                                                                                                                                                                                                                                                                                                                                                                                                                                                                                                                                                                                                                                                                                                                                                                                                                                                                                                                                                                                                                                                                                                                                                                               | Up to 4-hr Penetration Firestop                                                                       | Color:■              | Pail              | 5 gal.                                                        | 000-51115-11640-7                                           | 1/Cs                   |
| 3M™ Fire Barrier Moldable                                                                                                                                                                                                                                                                                                                                                                                                                                                                                                                                                                                                                                                                                                                                                                                                                                                                                                                                                                                                                                                                                                                                                                                                                                                                                                                                                                                                                                                                                                                                                                                                                                                                                                                                                                                                                                                                                                                                                                                                                                                                                                     | Putty Stix MP+, MPS-2+                                                                                |                      |                   |                                                               |                                                             |                        |
| MP+  SMOKE SEAL SOUND BARRER FIRE BARRIER  L® 552 Meets Dystonal Linguistics St. St. atald Linguistics and auto assembly Rive Production.                                                                                                                                                                                                                                                                                                                                                                                                                                                                                                                                                                                                                                                                                                                                                                                                                                                                                                                                                                                                                                                                                                                                                                                                                                                                                                                                                                                                                                                                                                                                                                                                                                                                                                                                                                                                                                                                                                                                                                                     | Up to 4-hr Penetration Firestop                                                                       | Color:■              | Stix in tube      | 1.45" dia. x 6"                                               | 000-51115-16561-0                                           | 12/Cs                  |
|                                                                                                                                                                                                                                                                                                                                                                                                                                                                                                                                                                                                                                                                                                                                                                                                                                                                                                                                                                                                                                                                                                                                                                                                                                                                                                                                                                                                                                                                                                                                                                                                                                                                                                                                                                                                                                                                                                                                                                                                                                                                                                                               |                                                                                                       | Color: ■             | Stix              | 1.4" dia. x 11"                                               | 000-51115-16526-9                                           | 10/Cs                  |
| MPS-2+ SMOKE SEAL SOUND RAPRIER FIRE RARRIER  L R SUND SAFET FIRE RARRIER | Up to 4-hr Penetration Firestop                                                                       | Color.               | Otix              | didi x ii                                                     |                                                             |                        |
| MPS-2+                                                                                                                                                                                                                                                                                                                                                                                                                                                                                                                                                                                                                                                                                                                                                                                                                                                                                                                                                                                                                                                                                                                                                                                                                                                                                                                                                                                                                                                                                                                                                                                                                                                                                                                                                                                                                                                                                                                                                                                                                                                                                                                        | · ·                                                                                                   | Color.               | Oux               | 331.7.1                                                       |                                                             |                        |