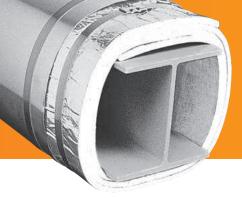

The solution is 3M™ Fire Protection Products.

Leaving cable trays and structural steel exposed to fire can lead to severe damage of a refinery's superstructure, thus compromising continuity of operations and life safety in the event of a fire. 3M™ Interam™ Endothermic Mat E-5A-4 (3M E-Mat) provides easy-to-install, full envelope fire protection for a broad range of critical components including structural steel, electrical raceways and vessel skirts. Its flexibility and space-saving design allows 3M E-Mat to fulfill installation requirements, even in space-constrained situations.

As our flagship product for fire protection in refineries, this flexible mat provides a uniform covering that, when exposed to high temperatures, releases chemically bound water. This chemically bound water cools the outer wrap material, significantly retarding heat transfer and keeping the integrity of the structural steel or electrical raceways intact.

Installing multiple layers of 3M™ Interam™ Endothermic Mat E-5A-4 flexible wrap allows you to tailor the desired amount of fire protection—up to 4 hours for structural steel.

Traditionally, structural steel has been protected with messy, sprayed-on materials or encased in concrete.

3M™ Interam™ Endothermic Mat E-5A-4 (3M E-Mat) can significantly reduce the installation time for fireproofing structural steel versus cementitious trowel or spray-on applications. Whether used for retrofit or new construction, the mat's flexibility allows it to be installed easily and maintained with virtually no disruption to operations. For retrofit applications, 3M E-Mat may be applied over damaged fireproofing as a patch.