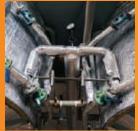

3M™ Interam™ Endothermic Mat E-5A-4 provides passive fire protection as an effective alternative or supplement to active systems for protecting vessels from fire. Applied directly to the vessel, this flexible mat is often used where water or other active protection systems are inadequate, such as in remote locations or where difficulties arise with traditional water runoff.

When 3M™ Interam™ Endothermic Mat E-5A-4 is applied to vessel skirts and pipelines, it minimizes the effects of fire exposure by flame impingement in order to reduce the steel's rate of temperature rise and to delay structural failure.