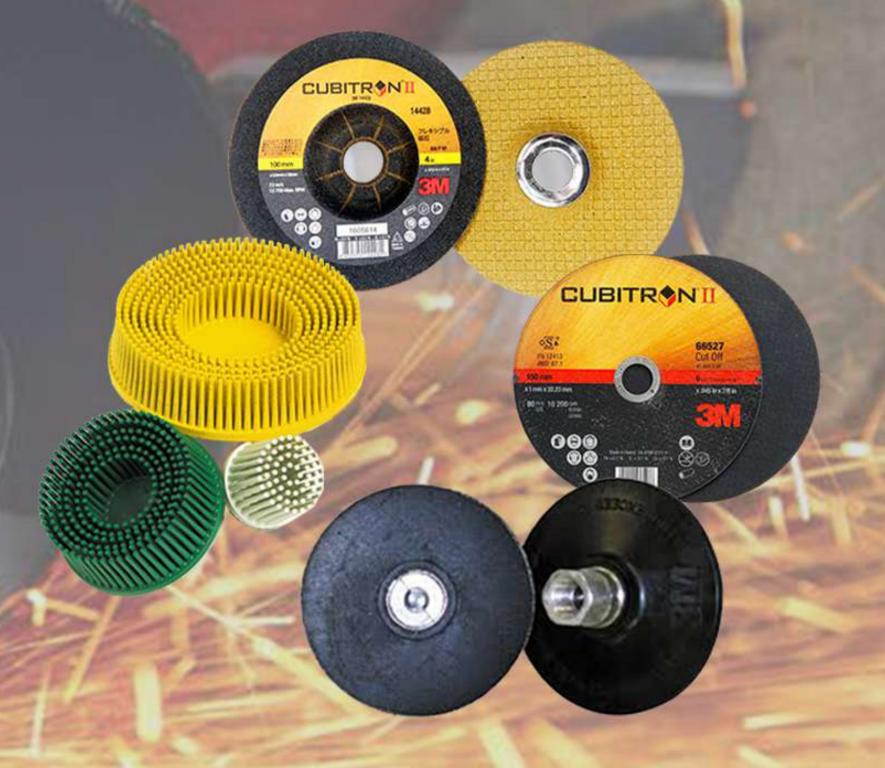

3M<sup>™</sup> Cubitron<sup>™</sup> II Flexible Grinding Wheel, 14437, T27 100 mm X 3 mm X 16 mm, 36+

| Application | Grinding, blending, beveling, deburring     |
|-------------|---------------------------------------------|
|             | Excellent cut rate and enhanced flexibility |
| UOM         | EA                                          |

3M<sup>™</sup> Cubitron<sup>™</sup> II Cut-Off Wheel, 65502, S41, 100 mm X 1 mm X 15.88mm

| Application | Cut faster than competitive ceramic products |
|-------------|----------------------------------------------|
|             | Increase productivity                        |
| UOM         | EA                                           |