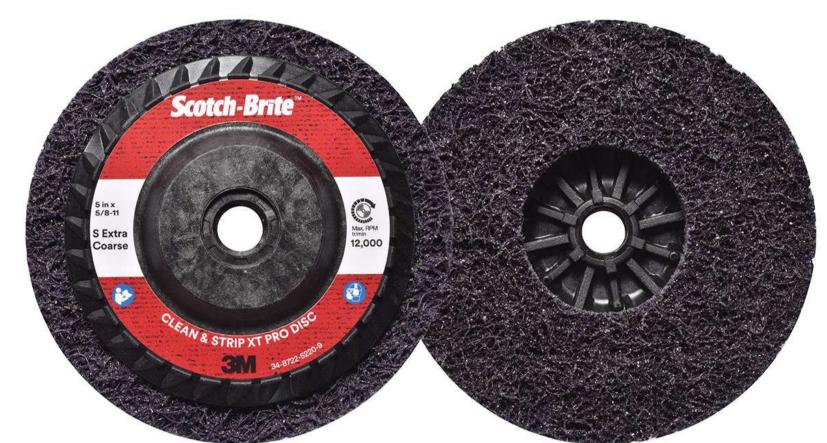

## Scotch-Brite™ Clean and Strip XT Pro Disc 4 in x 5/8 in

| Application | Quickly removes rust, paint, mill scale and coatings from metal |
|-------------|-----------------------------------------------------------------|
| UOM         | DC                                                              |