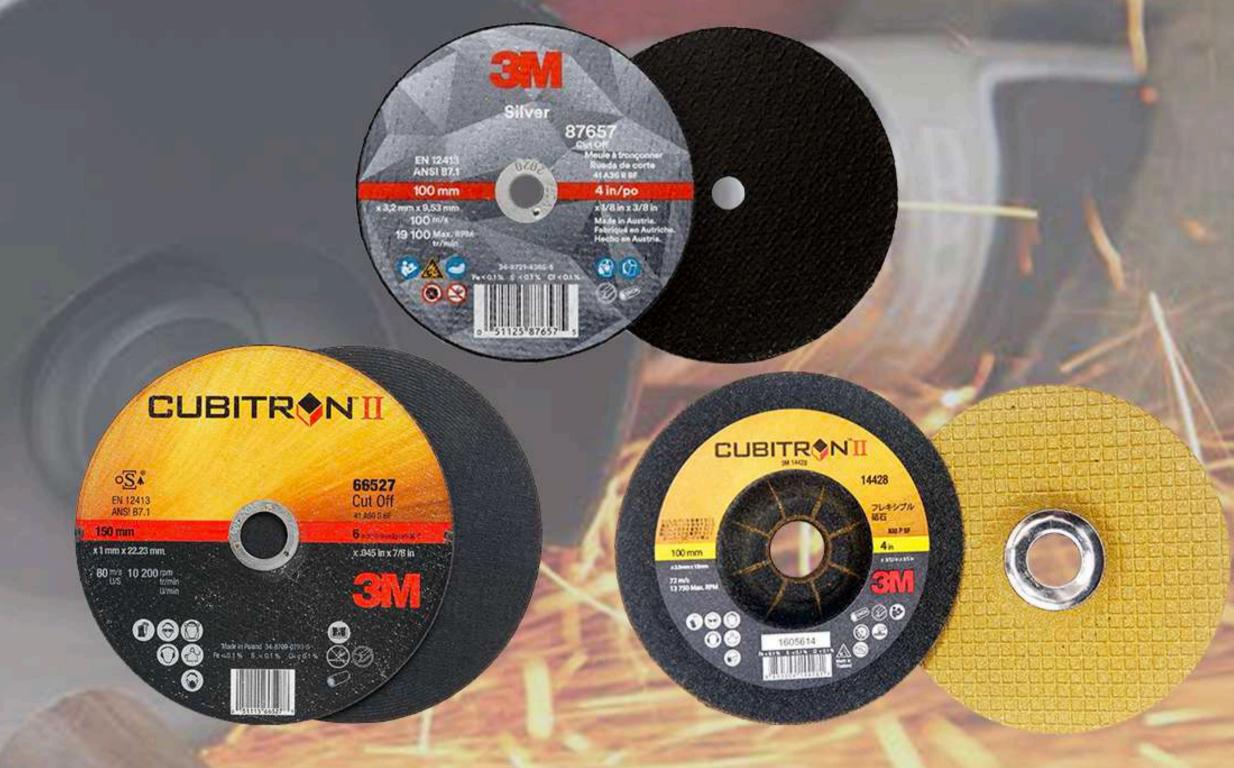

3M<sup>™</sup> Cubitron<sup>™</sup> II Flexible Grinding Wheel, 14437, T27 100 mm X 3 mm X 16 mm, 36+

| Application | Grinding, blending, beveling, deburring     |
|-------------|---------------------------------------------|
|             | Excellent cut rate and enhanced flexibility |
| UOM         | EA                                          |

3M<sup>™</sup> Cubitron<sup>™</sup> II Cut-Off Wheel, 65502, S41, 100 mm X 1 mm X 15.88mm

| Application | Cut faster than competitive ceramic products |
|-------------|----------------------------------------------|
|             | Increase productivity                        |
| UOM         | EA                                           |
|             |                                              |

3M™ Silver Cut-Off Wheel, T41, 51775, 100 mm x 1 mm x 16 mm

| Application | Quickly cut on metal pipes tubes, flat sheets and more Great performance value |
|-------------|--------------------------------------------------------------------------------|
| UOM         | EA                                                                             |