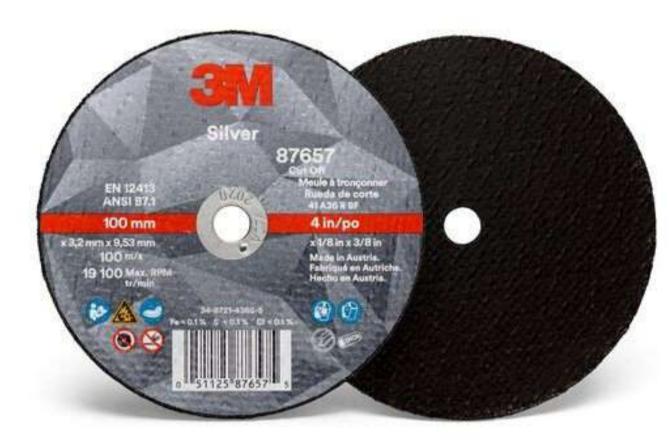

3M™ Silver Cut-Off Wheel, T41, 51775, 100 mm x 1 mm x 16 mm

| Application | Quickly cut on metal pipes tubes, flat sheets and more Great performance value |
|-------------|--------------------------------------------------------------------------------|
| UOM         | EA                                                                             |