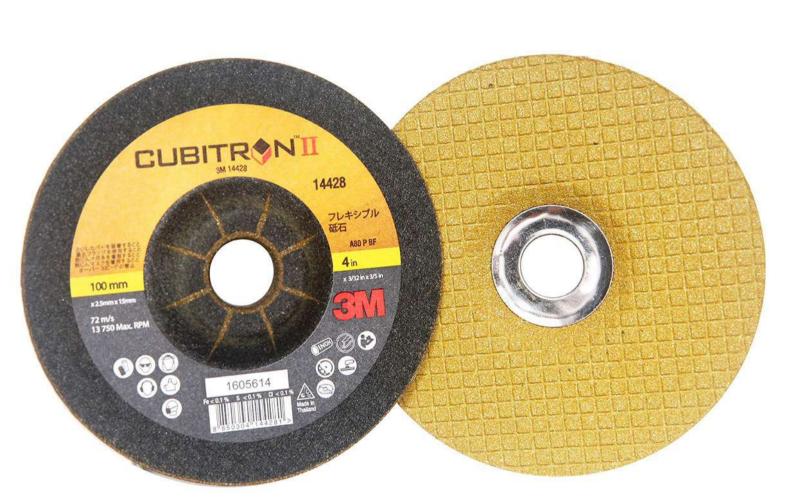

3M<sup>™</sup> Cubitron<sup>™</sup> II Flexible Grinding Wheel, 14437, T27 100 mm X 3 mm X 16 mm, 36+

| Application | Grinding, blending, beveling, deburring     |
|-------------|---------------------------------------------|
|             | Excellent cut rate and enhanced flexibility |
| UOM         | EA                                          |