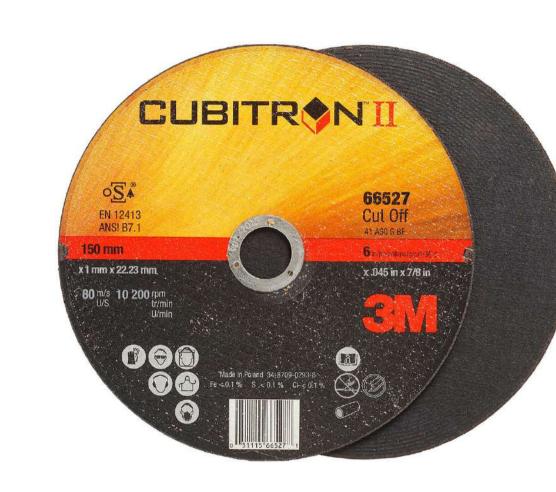

3M<sup>™</sup> Cubitron<sup>™</sup> II Cut-Off Wheel, 65502, S41, 100 mm X 1 mm X 15.88mm

| Application | Cut faster than competitive ceramic products |
|-------------|----------------------------------------------|
|             | Increase productivity                        |
| UOM         | EA                                           |
|             |                                              |