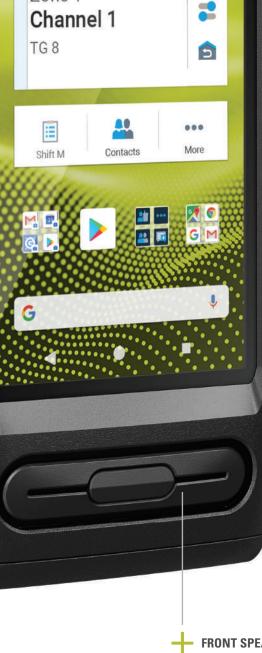

# **FULL MULTIMEDIA CAPABILITIES**

With a high-resolution touchscreen, you can view detailed images, schematics, diagrams, photos and videos. Send images and videos — and use video chat — with an integrated rear-facing camera. The 4-inch display shows you critical information at a glance, without touching a button. Intuitive icons are simple to learn and recognize, and large touch targets are easy to find and activate — even under pressure.

COMPLETELY DUST-TIGHT AND PROTECTED FROM **IMMERSION IN** WATER — UP TO 2 METERS FOR 2 HOURS.

MOTOROLA W 2 1-1 +1 Zone 7 Channel 1 TG8

Zone 1

**FRONT SPEAKER AND MIC** 

DEVICE BROCHURE | MOTOTRBO ION