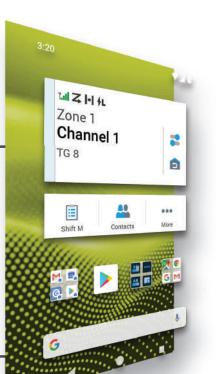

# ANDROID PLATFORM

MOTOTRBO Ion leverages Android's intuitive and trusted user interface. It provides a seamless user experience, so personnel can focus on the task at hand.

# **OPEN APPLICATION ECOSYSTEM**

Use any app in the Google Play store, including the full G-Suite — Gmail, Calendar, Maps, and more.

# **FULL MULTIMEDIA CAPABILITIES**

With a high-resolution touchscreen, you can view detailed images, schematics, diagrams, photos and videos. Send images and videos — and use video chat — with an integrated rear-facing camera. The 4-inch display shows you critical information at a glance, without touching a button. Intuitive icons are simple to learn and recognize, and large touch targets are easy to find and activate — even under pressure.