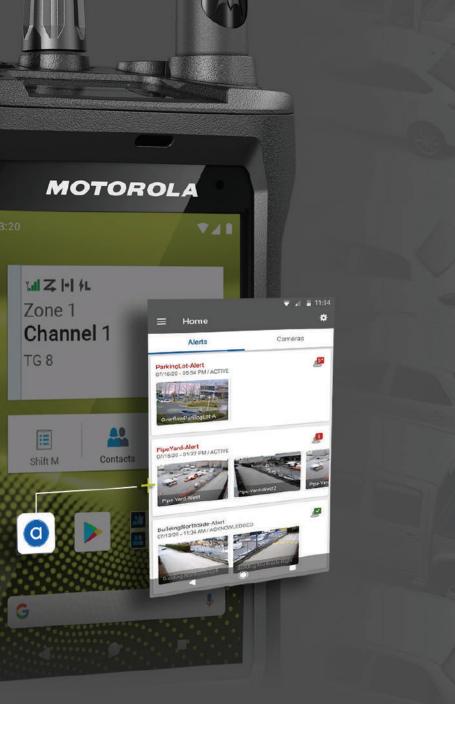

# **ACCESS TO OUR UNIFIED TECHNOLOGY ECOSYSTEM**

MOTOTRBO lon is your entry point to Motorola Solutions' full technology ecosystem, where your voice, video, data, and analytics are unified on one enterprise platform. As part of the ecosystem, lon gives you access to our growing App Development network, where we are continually offering new, purpose-built apps that give your lon fleet even more capabilities — from barcode scanning and work ticketing, to location tracking and video streaming.

# **FULL MULTIMEDIA CAPABILITIES**

With a high-resolution touchscreen, you can view detailed images, schematics, diagrams, photos and videos. Send images and videos — and use video chat — with an integrated rear-facing camera. The 4-inch display shows you critical information at a glance, without touching a button. Intuitive icons are simple to learn and recognize, and large touch targets are easy to find and activate — even under pressure.