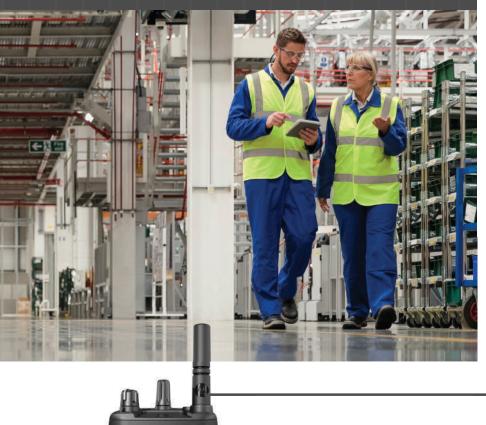

# MOTOTRBO ION DEVICE OVERVIEW

**CRITICAL VOICE. INSTANT DATA. ONE DEVICE.** 

INSTANT PUSH-TO-TALK IS CRITICAL FOR YOUR TEAM. YET AS YOUR TEAM MEMBERS REQUIRE INSTANT ACCESS TO DATA, THEY HAVE TO CARRY SEVERAL DEVICES TO STAY CONNECTED.

The MOTOTRBO<sup>™</sup> Ion smart radio is the first businessready communication device with all-on voice and broadband data capabilities. It combines the dependability and ruggedness of a MOTOTRBO two-way radio with the open app ecosystem of an Android device.

# **FULL MULTIMEDIA CAPABILITIES**

With a high-resolution touchscreen, you can view detailed images, schematics, diagrams, photos and videos. Send images and videos — and use video chat — with an integrated rear-facing camera. The 4-inch display shows you critical information at a glance, without touching a button. Intuitive icons are simple to learn and recognize, and large touch targets are easy to find and activate — even under pressure.