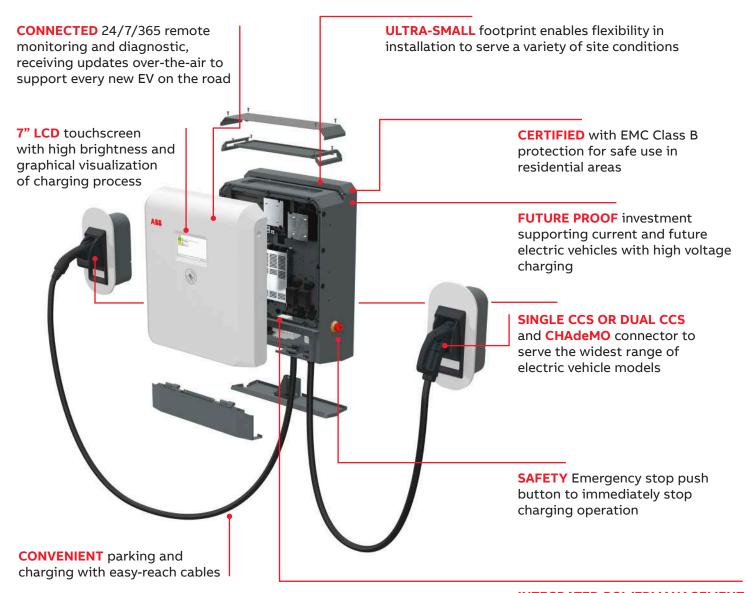

## INTEGRATED POWERMANAGEMENT

in order to balance load demands and infrastructure costs

# **CHARGING POWER**

0 ... 22.5 kW 24 kW (peak)

#### MAX CHARGING VOLTAGE

CCS 150 ... 920 V DC CHAdeMO 150 ... 500 V DC

#### **POWER EFFICIENCY**

≥ 92 % at full power

#### **DIMENSIONS**

Height 770 mm Width 584 mm Depth 294 mm

#### **WEIGHT**

60 kg, excluding backplate (10 kg) and cables