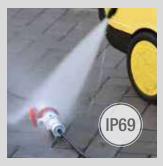

### Complete protection

Over and above meeting the IP66/IP67 minimum regulation rating, IEC 309 HP trailing plugs and socket-outlets include two additional ingress protection ratings that are unique to the electrotechnical market: IP68 and IP69.