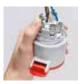

#### Special rubber grip

With integrated rubber parts for an cable tightening heavy-duty applications.

#### Safe connection

The cable connection uses screw plate easier grip, even if wearing gloves, and The cable clamp, with radial precision terminals with indirect tightening for maximising impact resistance even in tightening, ensures extremely easy cable optimum safety, guaranteeing the best tightening even if there are no tools to contact surfaces and pressure even with non-terminated cables.