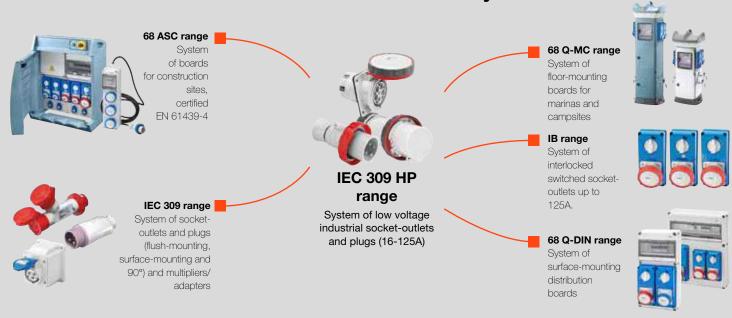

the reliability of security while keeping ease of access. the electrical connection between the cables and terminals.





#### Quick closure

### 63A-125A versions





#### Special rubber grip

With integrated rubber parts for an cable tightening heavy-duty applications.



## Easy, accurate

hand



#### Safe connection

The cable connection uses screw plate easier grip, even if wearing gloves, and The cable clamp, with radial precision terminals with indirect tightening for maximising impact resistance even in tightening, ensures extremely easy cable optimum safety, guaranteeing the best tightening even if there are no tools to contact surfaces and pressure even with non-terminated cables.

## Discover the complete IEC 309 HP range at www.gewiss.com

## An advanced connection system