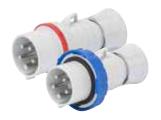

## Practical. ergonomic shape

All the covers of the mobile socket-outlets are designed to be easily opened; in fact the cover can be held open with just one hand, and the plug is easy to insert into the socketoutlet.