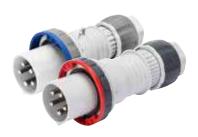

IEC 309 HP (HIGH PERFORMANCE) is a complete range of mobile plugs and mobile or flush-mounting socket-outlets from 16A to 125A. Trusted by installers around the world for their high IP rating, strength and quality and great handling.

### Complete protection

Over and above meeting the IP66/IP67 minimum regulation rating, IEC 309 HP trailing plugs and socket-outlets include two additional ingress protection ratings that are unique to the electrotechnical market: IP68 and IP69.