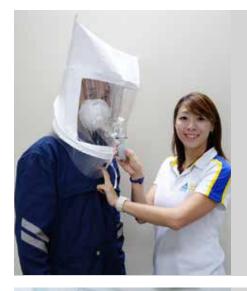

## QUALITATIVE FIT TESTING (QLFT)

Qualitative fit test (QLFT) methods rely on a taste, smell or irritation from the test agent. Safety Managers are reminded to request for an Authorised letter from the FIT tester's company before proceeding. Any FIT test conducted by non accredited companies may be subjected to be non compliant to Singapore Standards SS 548:2009.

Lim Kim Hai Electric is proud to be accredited by 3M Singapore. Our FIT test trainers are trained & qualified for their competency.