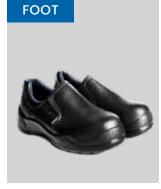

# **PERSONNEL SAFETY**

All accidents are preventable. PPE protects its user against any physical and internal harm in a hazardous workplace environment. The objective is to minimize or completely avoid any injury or damage caused by a workplace accident.

The protective gear guards its user's head, eyes, ears, respirator, hands, and feet against any risks.

FALL

**PROTECTION** 

**HEARING** 

Lim Kim Hai Electric has a team of experienced safety specialists who are certified to conduct respiratory and ear fit tests. Fit Testing can be conducted on-site and a minimum transportation fee would be imposed for groups below 5pax.