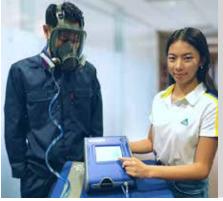

# QUANTITATIVE FIT TESTING (QNFT)

Quantitative fit test (QNFT) methods generate a numerical assessment of respirator fit. Lim Kim Hai Electric is qualified to conduct Quantitative Fit Testing using PortaCount® Pro+. Our fit testers are trained and qualified for its competency. An ID card with 1-year validity will be issued after completing the quantitative fit test.