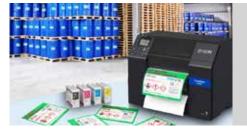

### **CHEMICAL COLOR LABELS PRINTERS**

With Epson's ColorWorks, you can create full color GHS compliant labels on synthetic materials that are waterproof, smudge-proof & alcohol and chemical resistant.