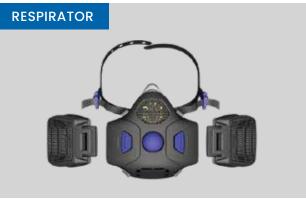

# **PERSONNEL SAFETY**

All accidents are preventable. PPE protects its user against any physical and internal harm in a hazardous workplace environment. The objective is to minimize or completely avoid any injury or damage caused by a workplace accident.

The protective gear guards its user's head, eyes, ears, respirator, hands, and feet against any risks.

FALL

**PROTECTION** 

**HEARING** 

Lim Kim Hai Electric has a team of experienced safety specialists who are certified to conduct respiratory and ear fit tests. Fit Testing can be conducted on-site and a minimum transportation fee would be imposed for groups below 5pax.

# QUANTITATIVE FIT TESTING (QNFT)

Quantitative fit test (QNFT) methods generate a numerical assessment of respirator fit. Lim Kim Hai Electric is qualified to conduct Quantitative Fit Testing using PortaCount® Pro+. Our fit testers are trained and qualified for its competency. An ID card with 1-year validity will be issued after completing the quantitative fit test.