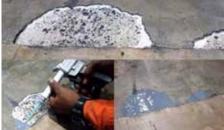

### WEAR AND TEAR MAINTENANCE

Cracks often appear on concrete floors and walls due to the movement of heavy vehicles or vibration caused by machinery. We provides an effective and quick restoration maintenance at low cost while keeping the environment as good as new. Our quick-fix solutions could fill up the cracks & holes as fast as within minutes without any major renovation works.