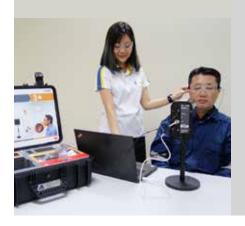

## QUALITATIVE FIT TESTING (QLFT)

Qualitative fit test (QLFT) methods rely on a taste, smell or irritation from the test agent. Safety Managers are reminded to request for an Authorised letter from the FIT tester's company before proceeding. Any FIT test conducted by non accredited companies may be subjected to be non compliant to Singapore Standards SS 548:2009.

Lim Kim Hai Electric is proud to be accredited by 3M Singapore. Our FIT test trainers are trained & qualified for their competency.