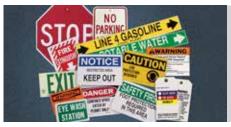

# VISUAL SAFETY

Safety Signs are crucial in preventing injury and ensuring staff / visitors are well aware of possible dangers, as well as hazards ahead in certain situations and/or environments.

### **SAFETY SIGNS & LABELS**

We offer more than 8,000 different pre-made signs for safety, maintenance and facility identification. The signs are compliant with the latest standards and regulations, and designed to withstand the harshest industrial environments.