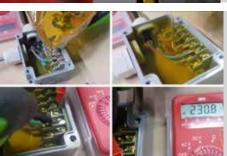

### **HEAT AND MOISTURE DETECTION**

Easy to install battery free and wireless sensors that monitor critical power transmission and distribution equipments such as switchgears, transformers, VFD and plant equipments in real time. Be alerted in advance before failure strikes. Reduce operating expenses via early diagnosis and repair planning.