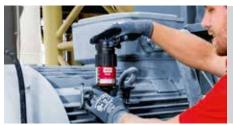

### **AUTO LUBRICANT SYSTEMS**

With automatic lubrication systems, the lubricant is discharged into the lubrication point at the right time, in the required amount and optimal quality. No mixing of lubricants occurs, because only the lubricant from the lubrication system is applied to the lubrication point.