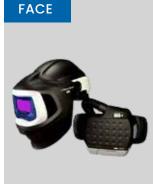

# **PERSONNEL SAFETY**

All accidents are preventable. PPE protects its user against any physical and internal harm in a hazardous workplace environment. The objective is to minimize or completely avoid any injury or damage caused by a workplace accident.

The protective gear guards its user's head, eyes, ears, respirator, hands, and feet against any risks.

FALL

**PROTECTION** 

**HEARING** 

Lim Kim Hai Electric has a team of experienced safety specialists who are certified to conduct respiratory and ear fit tests. Fit Testing can be conducted on-site and a minimum transportation fee would be imposed for groups below 5pax.