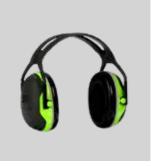

The protective gear guards its user's head, eyes, ears, respirator, hands, and feet against any risks.

FALL

**PROTECTION** 

**HEARING** 

Lim Kim Hai Electric has a team of experienced safety specialists who are certified to conduct respiratory and ear fit tests. Fit Testing can be conducted on-site and a minimum transportation fee would be imposed for groups below 5pax.

### **E-A-Rfit DUAL-EAR VALIDATION**

3M™ E-A-Rfit™ Dual-Ear Validation System helps determine whether workers are receiving adequate protection from their hearing protector by measuring across 7 standard frequencies in under five seconds, providing a detailed report on the noise attenuation performance of earplugs or earmuffs and a pass or fail rating for each individual person based on the employee's Personal Attenuation Rating (PAR).