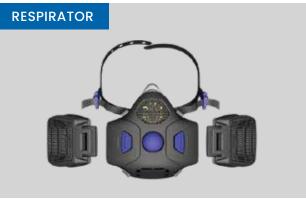

The protective gear guards its user's head, eyes, ears, respirator, hands, and feet against any risks.

FALL

**PROTECTION** 

**HEARING** 

Lim Kim Hai Electric has a team of experienced safety specialists who are certified to conduct respiratory and ear fit tests. Fit Testing can be conducted on-site and a minimum transportation fee would be imposed for groups below 5pax.

# QUANTITATIVE FIT TESTING (QNFT)

Quantitative fit test (QNFT) methods generate a numerical assessment of respirator fit. Lim Kim Hai Electric is qualified to conduct Quantitative Fit Testing using PortaCount® Pro+. Our fit testers are trained and qualified for its competency. An ID card with 1-year validity will be issued after completing the quantitative fit test.