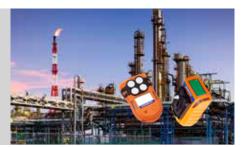

### **GAS DETECTION SYSTEM**

Crowcon offers a wide range of industrial gas hazards with single gas and multi-gas monitors for personal monitoring and portable safety applications. With a wide range of sizes and complexities, you can select the right solution depending on the number and types of gas sensors you need.