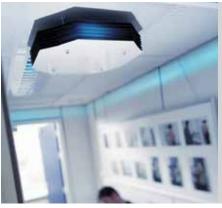

### **UV-C LIGHTING**

In the current endemic stage, it is important to keep the **work environment free of viruses.** Philips UV-C lighting solutions have been proven in the laboratory to inactivate 99% of SARS-CoV-2 virus on a surface with an exposure time of 6 seconds. The extensive range of their UV-C lamps can be integrated into luminaires and equipment of all sizes to **treat the surrounding air and work surfaces.** 