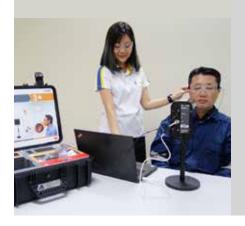

### **E-A-Rfit DUAL-EAR VALIDATION**

3M™ E-A-Rfit™ Dual-Ear Validation System helps determine whether workers are receiving adequate protection from their hearing protector by measuring across 7 standard frequencies in under five seconds, providing a detailed report on the noise attenuation performance of earplugs or earmuffs and a pass or fail rating for each individual person based on the employee's Personal Attenuation Rating (PAR).