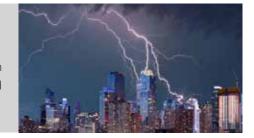

### **AUTOMATED LIGHTNING RISK ALERT SYSTEM**

Our Automated Lightning Risk Alert System have been installed in more than 500 location sites covering Singapore and overseas markets. It is designed based on NEA Singapore or other lightning mapping service provider.