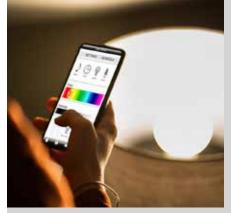

#### A. CONNECTED LIGHTING

Transform operations and reap the benefits of a connected lighting system. Upgrade your spaces to and introduce a level of remote monitoring, control, reporting and analysis. A connected lighting system can effectively form the IOT infrastructure for a smart building and asset management system, stretching the application of lighting beyond illumination. Connected lighting is thus the first step towards a smart system and futureproofing your organisation for advancements and digitalisation.