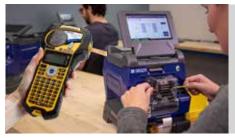

### **LABEL PRINTERS**

From handheld and portable to high volume and high resolution color, Brady offers a full line of printers to suit all of your on-demand identification needs. These label makers are designed to print on a wide range of industrial materials to ensure you have long lasting identification in every application.

### **WIRE & CABLE MARKER**

Desktop / portable wire & cable labelling printers are essential tools for technicians and production team. These printers are easy to use and have a wide range of available label materials and built-in app for creating wire and cable labels on-site and on-demand.