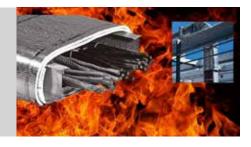

### FIRE PROTECTION WRAPS & MATS

3M Interam™ Endothermic Mat is an easy-to-install heat-absorbing wrap system that provides excellent fire resistance for structural steel components, critical electrical components and wall opening membranes. When exposed to intense heat, the mat releases chemically-bound water to cool its outer surfaces.