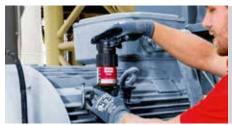

### **AUTO LUBRICANT SYSTEMS**

With automatic lubrication systems, the lubricant is discharged into the lubrication point at the right time, in the required amount and optimal quality. No mixing of lubricants occurs, because only the lubricant from the lubrication system is applied to the lubrication point.