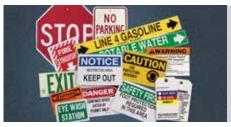

### **SAFETY SIGNS & LABELS**

We offer more than 8,000 different pre-made signs for safety, maintenance and facility identification. The signs are compliant with the latest standards and regulations, and designed to withstand the harshest industrial environments.