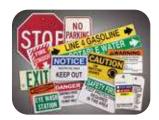

### **VISUAL SAFETY**

Safety Signs are crucial in preventing injury and ensuring staff / visitors are well aware of possible dangers, as well as hazards ahead in certain situations and/or environments.

#### **SAFETY SIGNS & LABELS**

We offer more than 8,000 different pre-made signs for safety, maintenance and facility identification. The signs are compliant with the latest standards and regulations, and designed to withstand the harshest industrial environments.