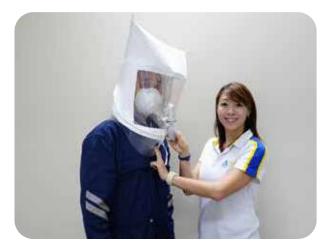

### **SAFETY SERVICES**

Lim Kim Hai Electric has a team of experienced safety specialists who are certified to conduct respiratory and ear fit tests. Fit Testing can be conducted on-site and a minimum transportation fee would be imposed for groups below 5pax.

#### **QUALITATIVE FIT TESTING (QLFT)**

Qualitative fit test (QLFT) methods rely on a taste, smell or irritation from the test agent. Safety Managers are reminded to request for an Authorised letter from the FIT tester's company before proceeding. Any FIT test conducted by non accredited companies may be subjected to be non compliant to Singapore Standards SS 548:2009.

Lim Kim Hai Electric is proud to be accredited by 3M Singapore. Our FIT test trainers are trained & qualified for their competency.