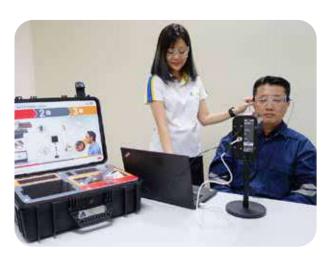

### **SAFETY SERVICES**

Lim Kim Hai Electric has a team of experienced safety specialists who are certified to conduct respiratory and ear fit tests. Fit Testing can be conducted on-site and a minimum transportation fee would be imposed for groups below 5pax.

#### **QUALITATIVE FIT TESTING (QLFT)**

Qualitative fit test (QLFT) methods rely on a taste, smell or irritation from the test agent. Safety Managers are reminded to request for an Authorised letter from the FIT tester's company before proceeding. Any FIT test conducted by non accredited companies may be subjected to be non compliant to Singapore Standards SS 548:2009.

#### **QUANTITATIVE FIT TESTING (QNFT)**

Quantitative fit test (QNFT) methods generate a numerical assessment of respirator fit. Lim Kim Hai Electric is qualified to conduct Quantitative Fit Testing using PortaCount® Pro+. Our fit testers are trained and qualified for its competency. An ID card with 1-year validity will be issued after completing the quantitative fit test.