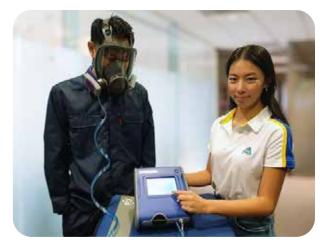

### **SAFETY SERVICES**

Lim Kim Hai Electric has a team of experienced safety specialists who are certified to conduct respiratory and ear fit tests. Fit Testing can be conducted on-site and a minimum transportation fee would be imposed for groups below 5pax.

#### **QUANTITATIVE FIT TESTING (QNFT)**

Quantitative fit test (QNFT) methods generate a numerical assessment of respirator fit. Lim Kim Hai Electric is qualified to conduct Quantitative Fit Testing using PortaCount® Pro+. Our fit testers are trained and qualified for its competency. An ID card with 1-year validity will be issued after completing the quantitative fit test.