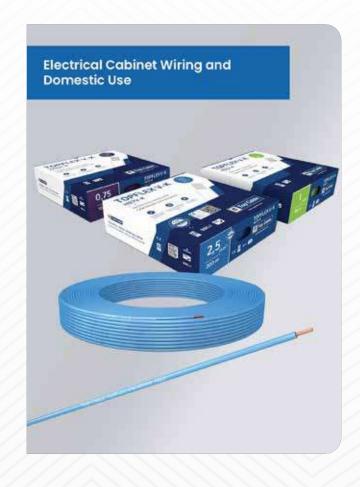

# TOPFLEX® V-K H05V-K & H07V-K

**Electrical Cabinet Wiring and Domestic Use** 

#### **Applications**

Topflex® H05V-K & H07V-K cable has been specially designed for installations that require a flexible cable due to the complex nature of their layout. This cable is specially suitable for domestic wiring. It may also be used for equipment wiring, distributors, cabinets and lighting. It is also recommended for installation under false ceilings. Cables with cross section up to 1 mm2 are especially suited for signalling and monitoring installations.

- Domestic use
- Electrical panel wiring