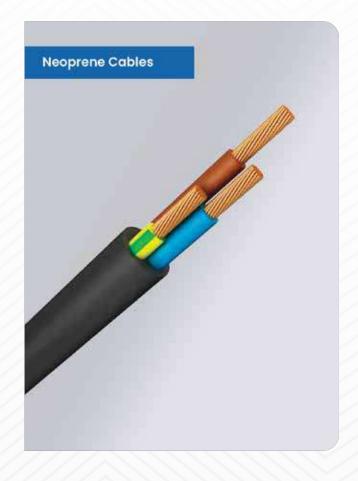

# NEOPRENE CABLE H05RN-F / H07RN-F

#### **Applications**

The Neoprene cable is a versatile solution suitable for a wide range of environments and equipment. This heavy-duty flexible cable is designed for medium mechanical stress in dry and wet conditions, making it suitable for various applications such as large boiling installations, heating plates, transportation motors, and other industrial uses.

Thanks to its exceptional flexibility and mechanical strength, the H07RN-F cable is ideal for power transmission in both fixed installations and mobile devices. Its compound construction exceeds standard specifications, making it a multipurpose cable choice.