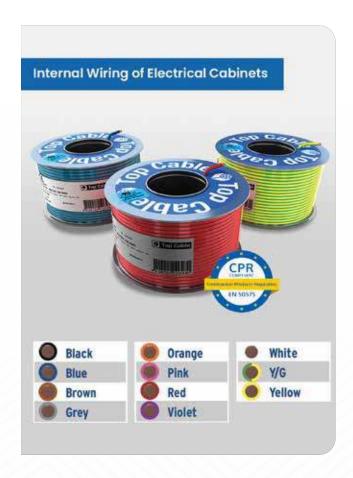

# TOPFLEX® MS TRI-RATED H07V2-K

**Internal Wiring of Electrical Cabinets** 

#### **Applications**

Topflex® Tri-rated H07V2-K cable has been designed for the internal wiring of electrical cabinets, switch boards and small electrical devices. Due to its manufacturing characteristics, it can be used in conduit or in flexible motor ducts, transformers and other machinery in general.

- Industrial use
- Electrical panel wiring