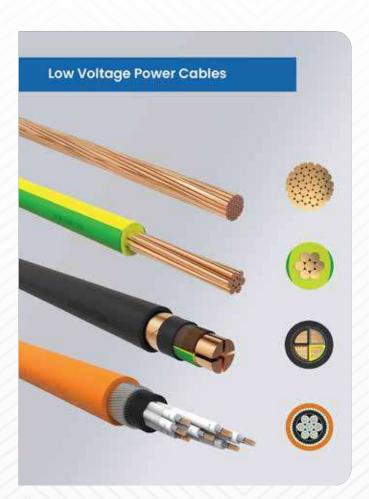

# LOW VOLTAGE POWER CABLES

- Bare Annealed Copper & PVC Insulated Cables
- XLPE Insulated Cables
- Low Smoke Zero Halogen Flame Retardant
- Low Smoke Zero Halogen Flame Retardant Fire **Resistant Cables**

Sin's Low Voltage Cables manufactured to British, IEC and customised standards under strict QC procedures. Voltage rating 600/1000V.