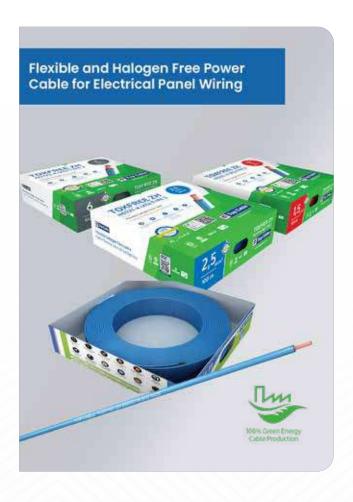

# TOXFREE® ZH ES05Z1-K & H08Z1-K (AS)

Flexible and Halogen Free Power Cable for Electrical Panel Wiring

#### **Applications**

Toxfree® ES05Z1- K & H07Z1-K is a LSHF safety cable. In the event of fire, it does not emit toxic gases, nor does it give off corrosive gases, avoiding any possible damage to people or electronic equipment. For these reasons it is highly recommended for use in public places such as: hospitals, schools, museums, airports, bus terminals, shopping malls, offices, laboratories, etc.

- Domestic use
- · Electrical panel wiring
- Public places