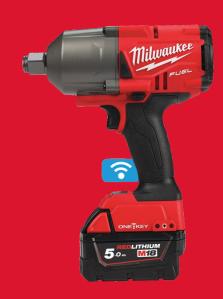

## M18 FUEL™ ONE-KEY™ ¾" HIGH TORQUE IMPACT WRENCH WITH FRICTION RING

- The M18 FUEL™ high torque impact wrench with ONE-KEY™ technology delivers 1627 Nm of fastening torque in a compact size of 213 mm, which gives more access in tight spaces
- The 4 -Mode DRIVE CONTROL allows the user to shift into four different speed and torque settings to maximise application versatility
- Mode 4 bolt removal, provides a maximum nut-busting torque of 2034 Nm then shifts to 750 rpm for outstanding control when removing fasteners
- The integrated blow counting sensor enhances the consistent repeatability of the chosen torque setting
- ONE-KEY™ tool tracking & security offers a free of charge cloud-based tracking network and inventory management platform for your tools. ONE-KEY™ also features a remote locking functionality. Customisation function allows for precise tool adjustment to application
- The DNA of our FUEL<sup>™</sup> platform redefines the balance of cordless technologies. MILWAUKEE®'s POWERSTATE<sup>™</sup> brushless motor, REDLITHIUM<sup>™</sup> battery pack and REDLINK PLUS<sup>™</sup> electronic intelligence delivering outstanding power, run time and durability
- ¾" friction ring reception
- Flexible battery system: works with all MILWAUKEE® M18™ batteries