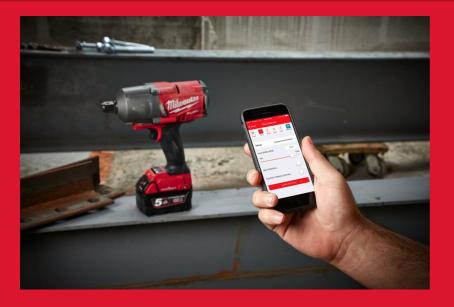

## M18 FUEL™ ONE-KEY™ ¾" HIGH TORQUE IMPACT WRENCH WITH FRICTION RING

- The M18 FUEL™ high torque impact wrench with ONE-KEY™ technology delivers 1627 Nm of fastening torque in a compact size of 213 mm, which gives more access in tight spaces
- The 4 -Mode DRIVE CONTROL allows the user to shift into four different speed and torque settings to maximise application versatility
- Mode 4 bolt removal, provides a maximum nut-busting torque of 2034 Nm then shifts to 750 rpm for outstanding control when removing fasteners
- The integrated blow counting sensor enhances the consistent repeatability of the chosen torque setting
- ONE-KEY™ tool tracking & security offers a free of charge cloud-based tracking network and inventory management platform for your tools. ONE-KEY™ also features a remote locking functionality. Customisation function allows for precise tool adjustment to application
- The DNA of our FUEL<sup>™</sup> platform redefines the balance of cordless technologies. MILWAUKEE®'s POWERSTATE<sup>™</sup> brushless motor, REDLITHIUM<sup>™</sup> battery pack and REDLINK PLUS<sup>™</sup> electronic intelligence delivering outstanding power, run time and durability
- ¾" friction ring reception
- Flexible battery system: works with all MILWAUKEE® M18™ batteries