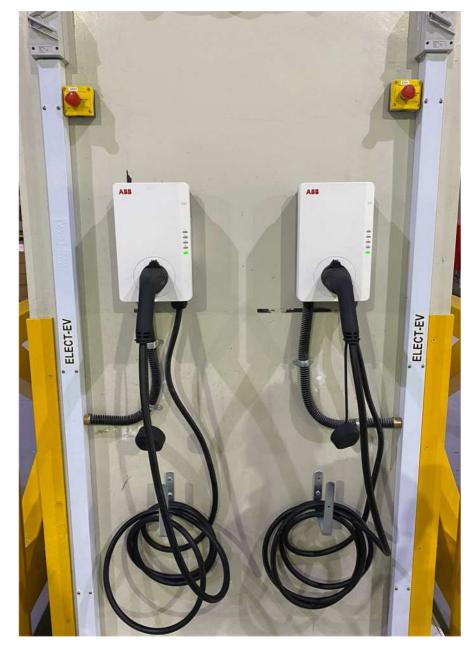

# **EVCS Supply and Installation @ Office Building**

**Dec 2021 - Aug 2022** 

### Office @ Robinson Road

#### **Project Scope:**

- Installation of 2 AC 22kW chargers
- Integration of 1 DCCharger
- EV Car Park Lot Painting

#### **Outcomes:**

- Successfully installed with POS payment system
- Convenient and fast charging services for building tenants.