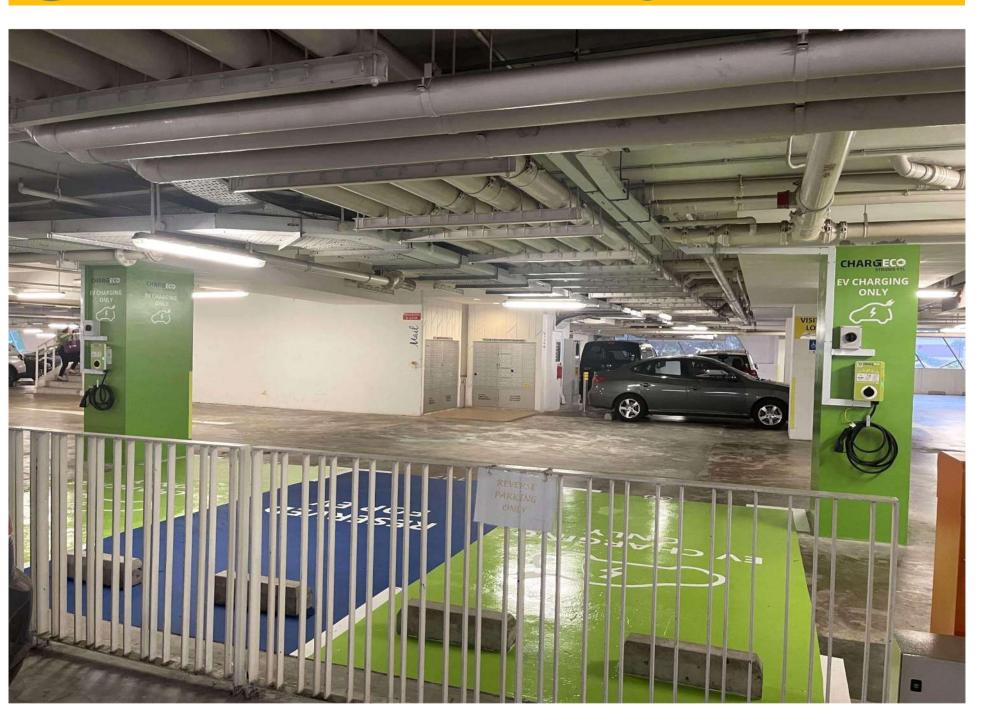

# **EVCS Supply Installation and Branding @ Condo**

June 2023 - Oct 2023

#### Nine Residences Condo @ Yishun Ave

#### **Project Scope:**

- Installation of 2 AC 22kW chargers
- EV Car Park Lot Painting
- Car Park Pillar Wrapping

#### **Results/Outcomes:**

- Completed project with coordination of all project requirements.
- Convenient charging services for condo residence.