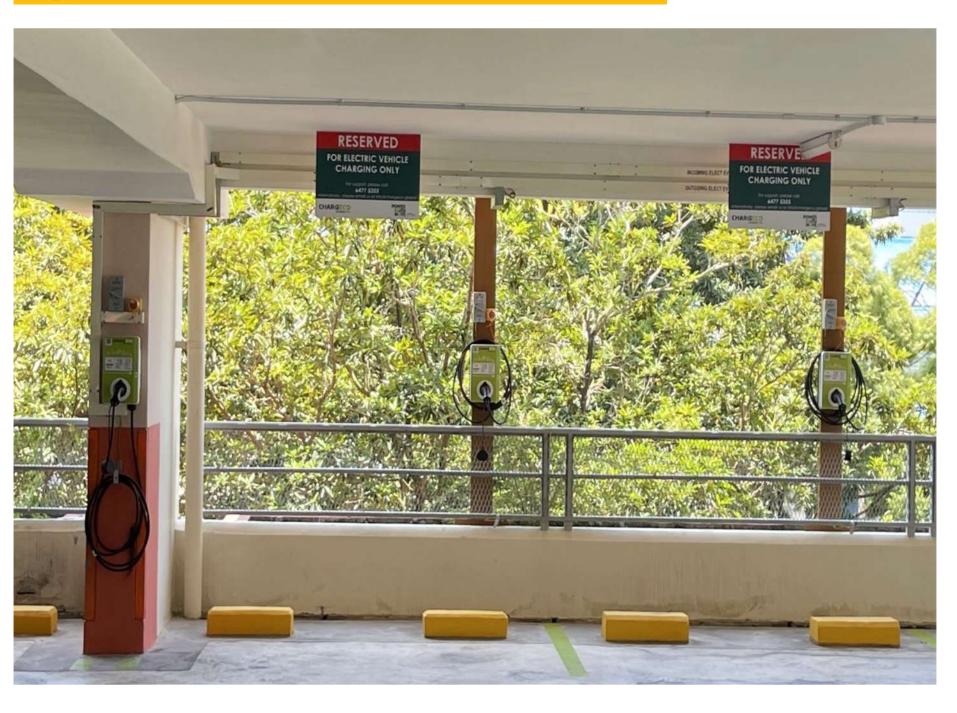

LTA Project: 180 HDB Car Parks. (Mar 2023 - Ongoing)

#### HDB @ Dover Rd

#### **Project Scope:**

 Installation of 3 AC 7KW chargers for LTA tender

#### **Outcomes:**

- Promoted sustainability and green initiatives at HDB MSCP users.
- Supported authorities application and installation compliance

LTA Project: 180 HDB Car Parks. (Mar 2023 - Ongoing)