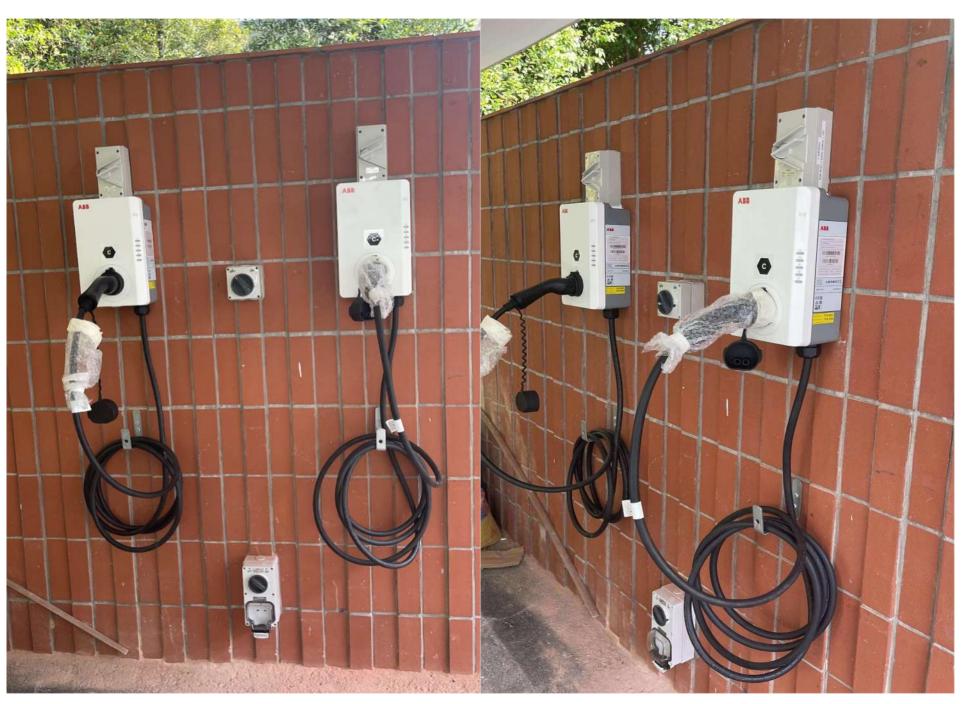

### **Landed Property @ Holland**

#### **Project Scope:**

Installation of 2 AC 22kW chargers

#### **Outcomes:**

EV owners are able to charge their electric car anytime at their convenience