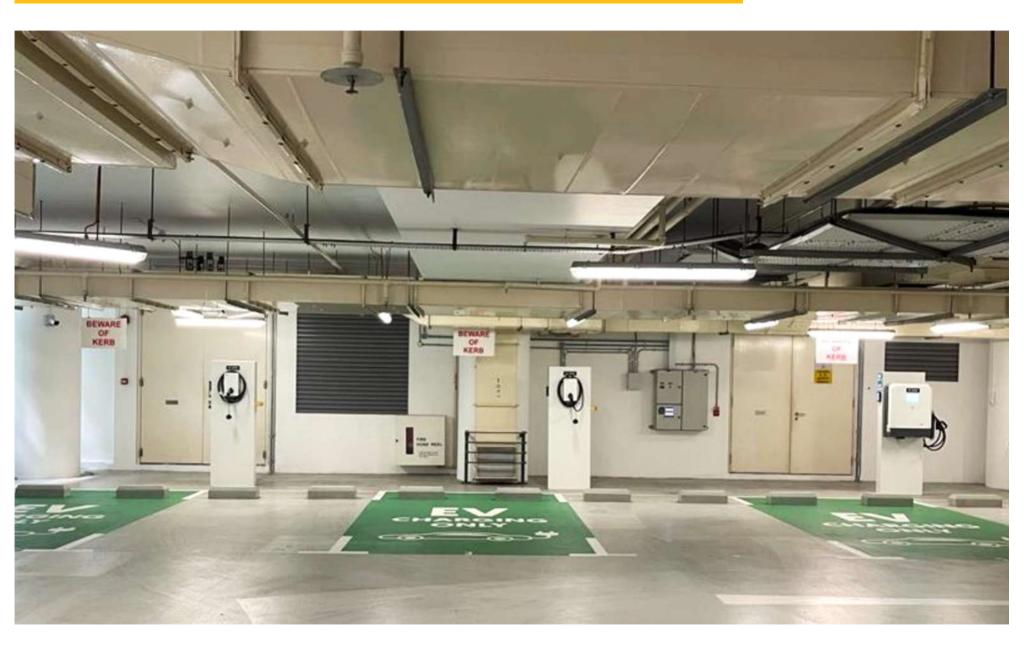

#### **Commercial Building @ Tuas**

#### **Project Scope:**

- Installation of 2 x AC 22kW chargers
- Installation of 1 x DC 24kW chargers

#### **Outcomes:**

- Promoted sustainability and green initiatives.
- Convenient and fast charging services for employees and visitors.