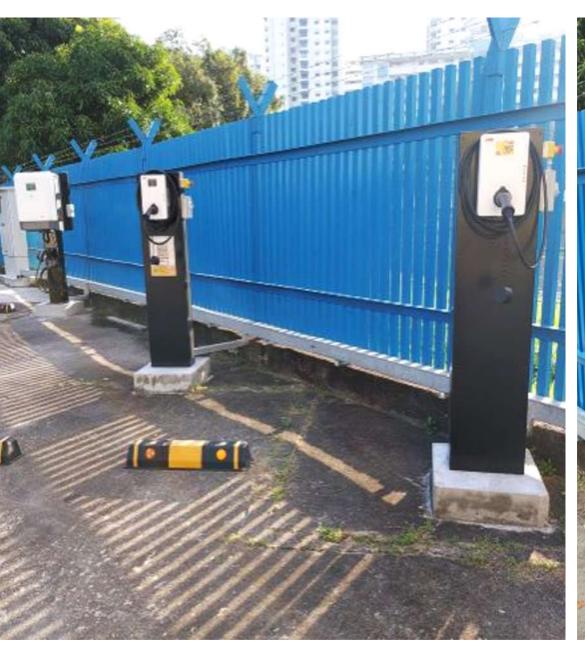

#### **Commercial Building @ Tuas**

#### **Project Scope:**

- Installation of 2 x AC 22kW chargers
- Installation of 1 x DC 24kW chargers

#### **Outcomes:**

- Promoted sustainability and green initiatives.
- Convenient and fast charging services for employees and visitors.