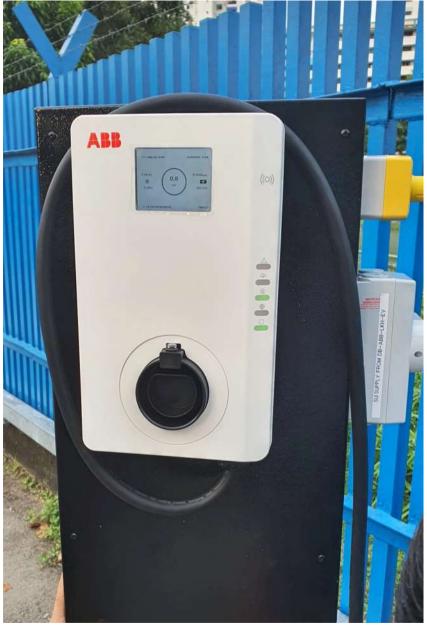

#### **Commercial Building @ Tuas**

#### **Project Scope:**

- Installation of 2 x AC 22kW chargers
- Installation of 1 x DC 24kW chargers

#### **Outcomes:**

- Promoted sustainability and green initiatives.
- Convenient and fast charging services for employees and visitors.