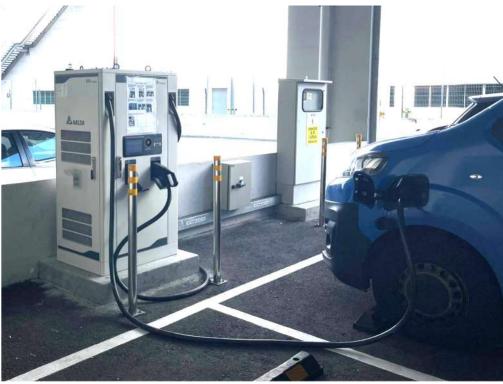

#### **Project Scope:**

- Installation of 10 AC 7.4kW chargers
- Integration of 1 DC Fast Chargers

#### **Outcomes:**

 Convenient and fast charging services to support 10 in-house electric vans, employees and visitors.

Jun 2022 - Sept 2022