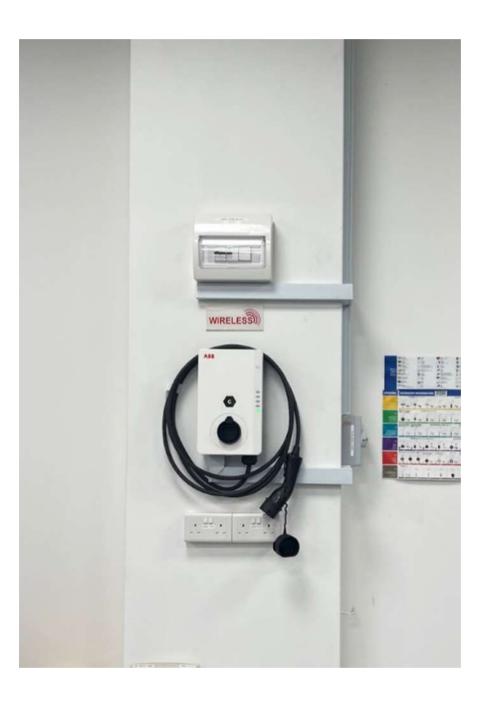

# **EVCS Supply and Installation @ Office Building**

**Dec 2021 - Aug 2022** 

### Office @ Robinson Road

#### **Project Scope:**

- Installation of 2 AC 22kW chargers
- Integration of 1 DCCharger
- EV Car Park Lot Painting

#### **Outcomes:**

- Successfully installed with POS payment system
- Convenient and fast charging services for building tenants.