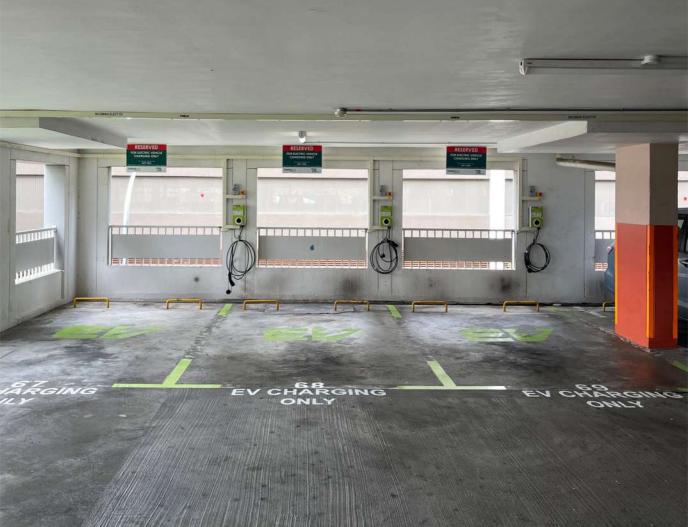

shed on-time and on-budget EPC support and completion of the EV charging station installation project phases.
- Successfully integrated charger with CPO backend for user convenience.







LTA Project: 180 HDB Car Parks. (Mar 2023 - Ongoing)



#### HDB @ Dover Rd



#### **Project Scope:**

 Installation of 3 AC 7KW chargers for LTA tender

#### **Key Achievements:**

- On-time and on-budget EPC support and completion of the installation project phases.
- Successfully integrated charger with CPO backend for user convenience.

#### **Outcomes:**

- Promoted sustainability and green initiatives at HDB MSCP users.
- Supported authorities application and installation compliance







LTA Project: 180 HDB Car Parks. (Mar 2023 - Ongoing)



### HDB @ Boon Keng Road



### HDB @ Perumal Rd









Mar 2023 - Mar 2023



### **Landed Property @ Holland**



#### **Project Scope:**

Installation of 2 AC 22kW chargers

#### **Outcomes:**

EV owners are able to charge their electric car anytime at their convenience



# ELECTRIC ELECTRIC

# **EVCS Supply and Installation @ Landed Property**



Landed @ Holland Road





Landed @ Springleaf Dr







# **EVCS Supply and Installation @ Landed Property**



Landed @ Jalan Singa



Landed @ Bedok Close







# **ZKH**

# **EVCS Supply and Installation Projects References**













# **EVCS Supply Installation and Branding @ Condo**

June 2023 - Oct 2023



#### Nine Residences Condo @ Yishun Ave



#### **Project Scope:**

- Installation of 2 AC 22kW chargers
- EV Car Park Lot Painting
- Car Park Pillar Wrapping

#### **Results/