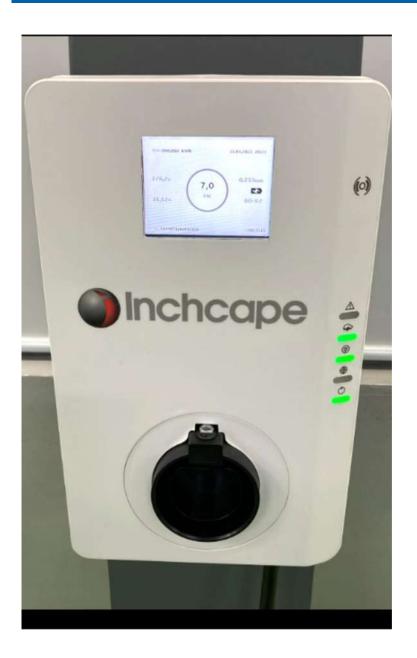

# **EVCS Supply and Installation @ Office Building**

**Dec 2021 - Aug 2022** 

### Office @ Robinson Road

#### **Project Scope:**

- Installation of 2 AC 22kW chargers
- Integration of 1 DCCharger
- EV Car Park Lot Painting

#### **Outcomes:**

- Successfully installed with POS payment system
- Convenient and fast charging services for building tenants.