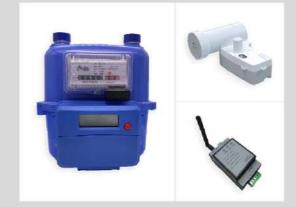

- Smart retrofit devices for existing analog water meter to integrated prepaid water meter
   Puilt in control value
- Built-in control valve

#### **Smart Gas Metering Solution**

- Smart retrofit sensors to integrated smart gas meter
- Built-in control valve

....

.........